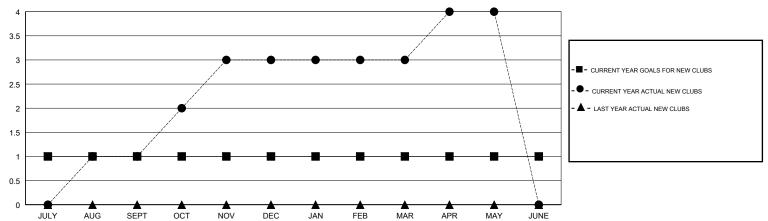

## GOALS AND ACTUAL NEW CLUBS CUMULATIVE

| 90E1 7.00 GE1        | 1 001 1101 |                                               | WINT                               |                        |     |
|----------------------|------------|-----------------------------------------------|------------------------------------|------------------------|-----|
| DROPPED CLUBS: 1     |            | 32 CLUBS OF 52 ADDED 1 OR MORE<br>NEW MEMBERS | MALE<br>FEMALE                     | `                      |     |
| DROPPED MEMBERS      |            |                                               | women'r ercentage                  | eriscal real Goal. 33% |     |
| DECEASED             | 24         | CLICK HERE FOR CUMULATIVE  MEMBERSHIP DATA    | TOTAL FAMILY UNIT MEMBERS          |                        | 162 |
| CLUB CANCELLED OTHER | 0<br>144   |                                               | FAMILY MEMBERS PAYING HALF 82 DUES |                        | 82  |
| TOTAL                | 168        |                                               |                                    |                        |     |