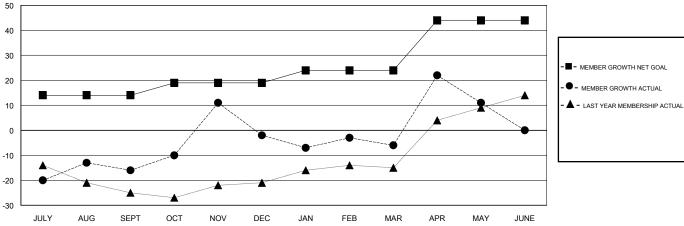

## GOALS AND ACTUAL NEW CLUBS CUMULATIVE

| 90E1 7.00 GE1        | 1 001 1101 |                                               | WINT                               |                        |     |
|----------------------|------------|-----------------------------------------------|------------------------------------|------------------------|-----|
| DROPPED CLUBS: 1     |            | 32 CLUBS OF 52 ADDED 1 OR MORE<br>NEW MEMBERS | MALE<br>FEMALE                     | `                      |     |
| DROPPED MEMBERS      |            |                                               | women'r ercentage                  | eriscal real Goal. 33% |     |
| DECEASED             | 24         | CLICK HERE FOR CUMULATIVE  MEMBERSHIP DATA    | TOTAL FAMILY UNIT MEMBERS          |                        | 162 |
| CLUB CANCELLED OTHER | 0<br>144   |                                               | FAMILY MEMBERS PAYING HALF 82 DUES |                        | 82  |
| TOTAL                | 168        |                                               |                                    |                        |     |